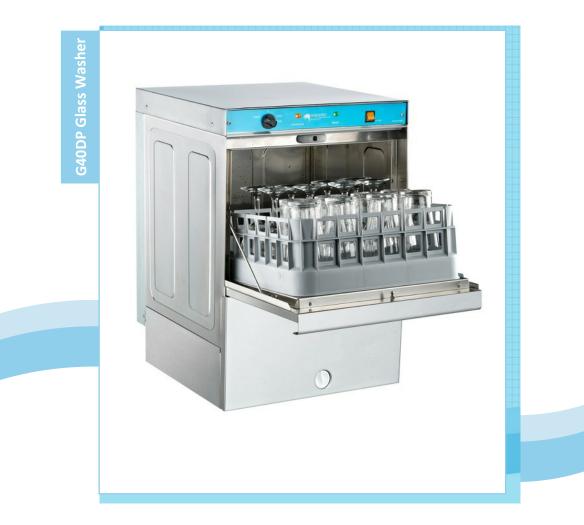

## AQUATEC COMMERCIAL WAREWASHING EQUIPMENT

- ✓ 400 x 400 mm basket (16 pint glasses)
- ✓ 2 minute wash cycle
- ✓ Capable of washing 480 pint glasses per hour
- Plugs into a 13 amp socket
- ✓ Fitted with high quality detergent and rinse aid dosing pumps.

## AQUATEC COMMERCIAL WAREWASHING EQUIPMENT

|   | Aquatec G40 Glass Washer                                                                                                |
|---|-------------------------------------------------------------------------------------------------------------------------|
| ~ | 400 x 400 mm square basket glass washer                                                                                 |
| ✓ | Maximum wash height 290 mm                                                                                              |
| ~ | 2 minute wash cycle                                                                                                     |
| ✓ | Washes up to 480 pint glasses per hour                                                                                  |
| ~ | Accurate integral detergent and rinse aid dosing equipment to achieve consistent results and economical detergent usage |
| ~ | Simple, robust reliable controls.                                                                                       |
| ~ | Wash tank with rounded corners - improves access for cleaning and eliminates dirt traps.                                |
| ✓ | Factory fitted 13 amp plug - Fits into a standard socket - No special wiring needed                                     |
| ~ | Connects to hot or cold water supply.                                                                                   |
| ✓ | Complies fully with all UK water bye laws and electrical regulations.                                                   |
| ✓ | Supplied with 2 open glass baskets, adjustable feet, fill and drain hose                                                |