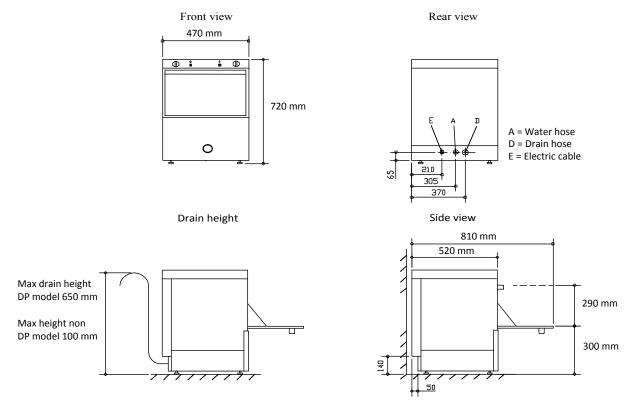

## AQUATEC COMMERCIAL WAREWASHING EQUIPMENT

|   | Aquatec G40 Glass Washer                                                                                                |
|---|-------------------------------------------------------------------------------------------------------------------------|
| ~ | 400 x 400 mm square basket glass washer                                                                                 |
| ✓ | Maximum wash height 290 mm                                                                                              |
| ~ | 2 minute wash cycle                                                                                                     |
| ✓ | Washes up to 480 pint glasses per hour                                                                                  |
| ~ | Accurate integral detergent and rinse aid dosing equipment to achieve consistent results and economical detergent usage |
| ~ | Simple, robust reliable controls.                                                                                       |
| ~ | Wash tank with rounded corners - improves access for cleaning and eliminates dirt traps.                                |
| ✓ | Factory fitted 13 amp plug - Fits into a standard socket - No special wiring needed                                     |
| ~ | Connects to hot or cold water supply.                                                                                   |
| ✓ | Complies fully with all UK water bye laws and electrical regulations.                                                   |
| ✓ | Supplied with 2 open glass baskets, adjustable feet, fill and drain hose                                                |